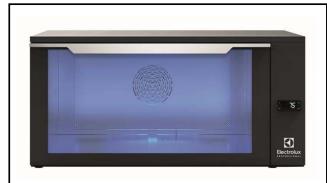

## Food Holding Equipment SafeBox Hold

| ITEM #  |  |   |
|---------|--|---|
| MODEL # |  |   |
| NAME #  |  |   |
| SIS #   |  |   |
|         |  | _ |
| ΔIΔ #   |  |   |

240042 (SBXED5GS)

\* NOT TRANSLATED \*

#### **Main Features**

- Keeps multiple packaged meals ready for pickup, preserving the food quality and safety.
- It is designed to serve restaurateurs active in takeaway and delivery operations.
- Can accommodate large paper shoppers, paper boxes or pizza boxes (pizza diameter up to 33 cm).
- Features a ventilated heat system to envelop the packaged meals with hot air and preserve the original taste.
- The fast heat recovery in combination with the UVC lamp mounted on the ceiling also serves bactericidal and viricidal purposes.
- The unit fits 600 mm deep counters and does not require extra space for ventilation.
- The temperature can be set on the back of the unit and ranges from 60 to 85°C.
- The stacked units can be connected on the back and transfer energy from one to the others, requiring just 1 cord and 1 plug for the whole execution.
- Drop-down door to guarantee wide opening and comfort of operations for maximum flexibility on packaging sizes. The UVC lamp is activated only when the door is properly closed (verified via dedicated sensors). The handle incorporates a photocatalytic coating to guarantee antibacterial activity.
- It's possible to stack the unit with sliding door models, up to 3 units total, thus increasing capacity according to the customer's requirements with no extra space occupancy.