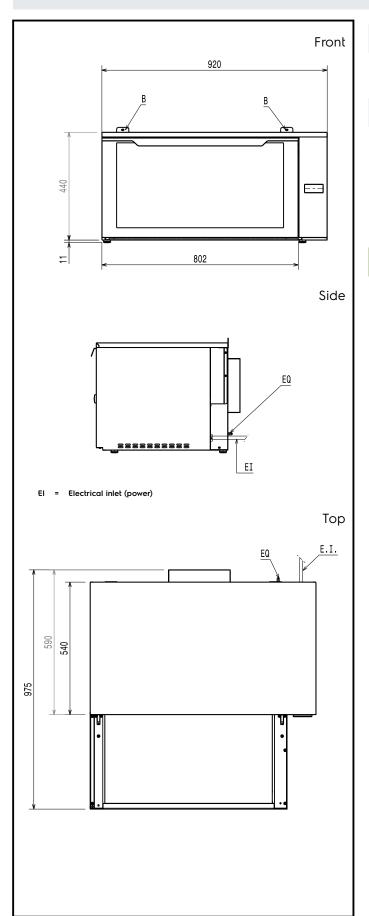

### **Key Information:**

External dimensions, Width: 920 mm External dimensions, Depth: 590 mm External dimensions, Height: 450 mm Net weight: 35 kg Internal dimensions, Width: 725 mm Internal dimensions, Depth: 420 mm Internal dimensions, Height: 335 mm Waterproof index: IPX3